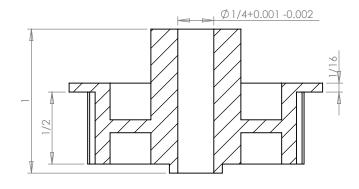

## **SECTION A-A**

Dimensions are in inches Tolerances: Fractional <u>+</u> 0.015

PROPRIETARY AND CONFIDENTIAL:

THE INFORMATION CONTAINED IN THIS DRAWING IS THE SOLE PROPERTY OF PUTNAM PRECISION MOLDING. ANY REPRODUCTION IN PART OR AS A WHOLE WITHOUT THE WRITTEN PERMISSION OF PUTNAM PRECISION MOLDING IS PROHIBITED. INFORMATION IN THIS DRAWING IS PROVIDED FOR REFERENCE ONLY.