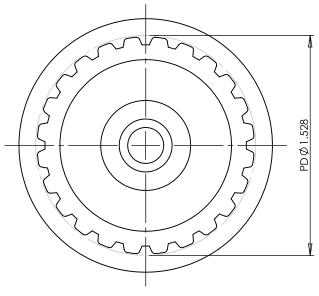

## PLASTOCK ®

**Manufactured by Putnam Precision Molding** 

**Part Number:** 

24XLSF

www.plastock.biz © 2010 Putnam Precision Molding **Part Description:** 

1/5" Pitch (XL) Delrin Timing Belts Pulleys For Belts up to 3/8" Wide