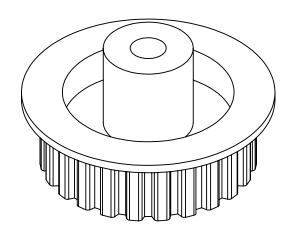

## PLASTOCK ®

**Manufactured by Putnam Precision Molding** 

**Part Number:** 

24XLSF

www.plastock.biz © 2010 Putnam Precision Molding **Part Description:** 

1/5" Pitch (XL) Delrin Timing Belts Pulleys For Belts up to 3/8" Wide