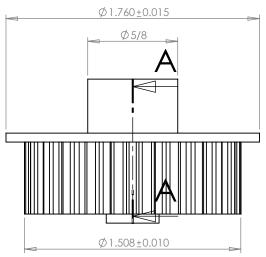

## **SECTION A-A**

Dimensions are in inches Tolerances: Fractional <u>+</u> 0.015

PROPRIETARY AND CONFIDENTIAL:

THE INFORMATION CONTAINED IN THIS DRAWING IS THE SOLE PROPERTY OF PUTNAM PRECISION MOLDING. ANY REPRODUCTION IN PART OR AS A WHOLE WITHOUT THE WRITTEN PERMISSION OF PUTNAM PRECISION MOLDING IS PROHIBITED. INFORMATION IN THIS DRAWING IS PROVIDED FOR REFERENCE ONLY.